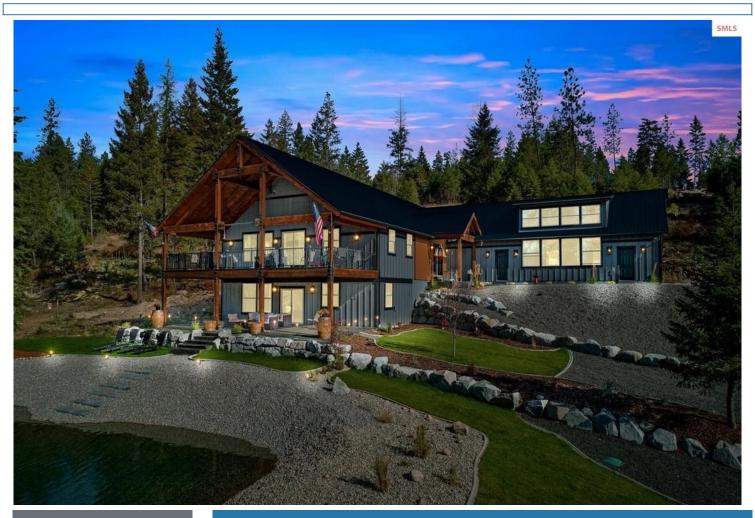

## \$1,545,000

Jamie Inman (208) 699-5513 jamieinman@windermere.com www.jamiewindermere.com

Windermere/Hayden, LLC 867 W Prairie Avenue Hayden, ID 83835 (208) 762-4888

## 435 Lazy Spade Ln, Athol, ID 83801

- » Beds: 3 | Baths: 2 Full, 1 Half
- » MLS #: 20240699
- » Single Family | 4,460 ft<sup>2</sup> | Lot: 5 acres
- » More Info: 435LazySpadeLn.IsForSale.com

Gorgeous Newly Finished 3BR/2.5BA (plus office) Custom Home on 5 Beautiful North Idaho Wooded Acres! This remarkable 4, 460 sq ft home boasts main level living with daylight basement that offers separate living quarters. Featuring 9-foot vaulted ceilings, open concept floor plan with two living rooms on the main floor and double-sided gas fireplace, a Chef's kitchen with two islands and commercial range/oven, master suite with massive spa-like bathroom and walk in closet, huge laundry room, and high end finishes throughout. The walk -out basement offers a full kitchen, huge family room, and two guest bedrooms. Included and placed functional on the property is a 30X50 three-bay Shop with power and concrete floor. The grounds of this property are one of the most unique with a 50X100 Swimming Pool Pond with Waterfall surrounded with a beautifully manicured lawn. Also, a fully functional 40X60 Fenced Garden with complete sprinkler system. Desirable location between CDA and Sandpoint!